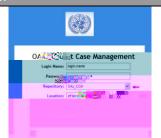

## Login

Login to the eFiling portal(https://efilinginternaljustice.un.org) using **bbg**in name of your account and threew passwordBoth login name and password ar case sensitive.

Additional userguides are available describing the steps to either create a cas file to an existing case.