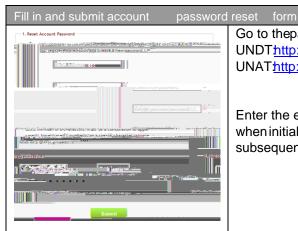

## OAJ eFiling portal - HOW TO RESET PASSWORD

Follow the below instructions if you need to etsyour UNDT/UNATe-filing accountpassword Please remembethat you need to confirm the password reselbefore it goes into effect.

Go to thepassword esetpage on the Internal Justice System website UNDT <a href="http://www.un.org/en/internaljustice/undt/password resetshtml">http://www.un.org/en/internaljustice/undt/password resetshtml</a>. UNAT <a href="http://www.un.org/en/internaljustice/unat/password resetshtml">http://www.un.org/en/internaljustice/unat/password resetshtml</a>.

Enter the email addrests at is associated with your account (which you entere when initially creating the account Enter the new passworts wice and follow the subsequent steps to submit the form.